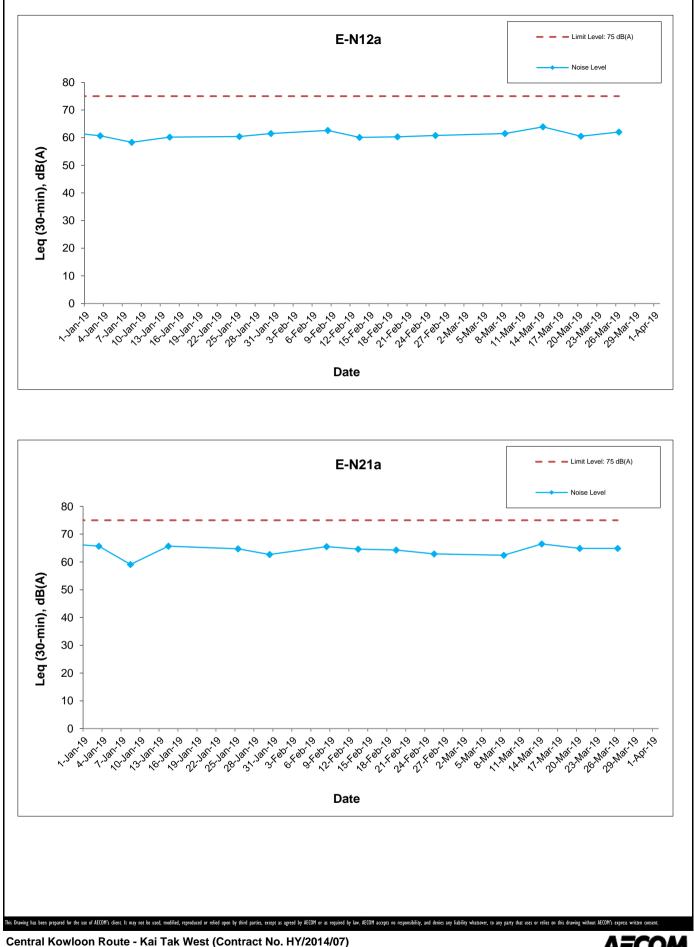

## Appendix H Regular Construction Noise Monitoring Results

| Date      | Weather<br>Condition | Noise Level for 30-min, dB(A) $^+$ |      |      |      | Limit Level, | Exceedance |
|-----------|----------------------|------------------------------------|------|------|------|--------------|------------|
|           |                      | Time                               | L90  | L10  | Leq  | dB(A)        | (Y/N)      |
| 8-Mar-19  | Rainy                | 14:15                              | 59.7 | 62.9 | 61.5 | 75           | Ν          |
| 14-Mar-19 | Fine                 | 13:10                              | 61.6 | 65.2 | 63.9 | 75           | Ν          |
| 20-Mar-19 | Fine                 | 14:45                              | 59.2 | 62.8 | 60.5 | 75           | Ν          |
| 26-Mar-19 | Sunny                | 10:45                              | 59.5 | 63.5 | 62.0 | 75           | N          |

Daytime Noise Monitoring Results at Station E-N12a (19 Hing Yan Street)

Daytime Noise Monitoring Results at Station E-N21a (Block B of Merit Industrial Centre)

| Date      | Weather<br>Condition | Noise Level for 30-min, dB(A) # |      |      |      | Limit Level, | Exceedance |
|-----------|----------------------|---------------------------------|------|------|------|--------------|------------|
|           |                      | Time                            | L90  | L10  | Leq  | dB(A)        | (Y/N)      |
| 8-Mar-19  | Rainy                | 13:30                           | 60.8 | 64.2 | 62.4 | 75           | N          |
| 14-Mar-19 | Fine                 | 11:30                           | 62.7 | 67.9 | 66.5 | 75           | N          |
| 20-Mar-19 | Fine                 | 14:05                           | 63.8 | 67.1 | 64.9 | 75           | N          |
| 26-Mar-19 | Sunny                | 13:25                           | 63.0 | 65.5 | 64.9 | 75           | N          |

<sup>+</sup> - Façade measurement.

# - A correction of +3dB(A) was made to the free field measurement.

<sup>++</sup> - Free field measurement

\* - Limit Level of 70dB(A) applies to education institutes while 65dB(A) applies during school